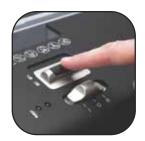

## Powershred<sup>™</sup> P-48C

Safety-lock disables shredder and prevents accidental activation

Sheet capacity gauge helps prevent jams by measuring how many sheets can be shredded at a time

Easy lift head for clean and easy emptying