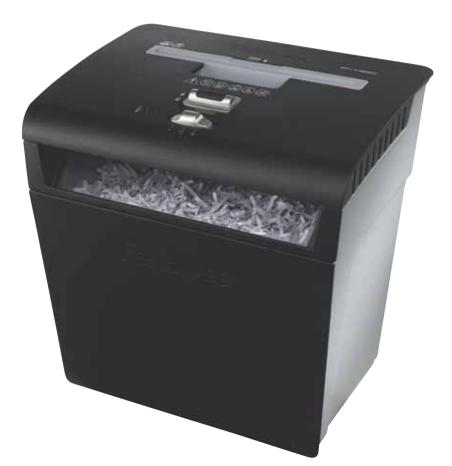

## Powershred<sup>™</sup> P-48C

Safety-lock disables shredder and prevents accidental activation

Sheet capacity gauge helps prevent jams by measuring how many sheets can be shredded at a time

Easy lift head for clean and easy emptying

Clear window enables user to see when bin is full

| Core Specifications     |                           |
|-------------------------|---------------------------|
| Name                    | P-48C                     |
| Sheet Capacity (70gsm)  | 8                         |
| Throat Width (mm)       | 225                       |
| Cut Type                | Cross-Cut                 |
| Shred Size (mm)         | 3.9 x 50                  |
| DIN Level               | 3                         |
| Also Shreds             | Staples<br>& Credit Cards |
| Waste Bin (Litres)      | 18                        |
| Cutter Warranty (Years) | 3                         |